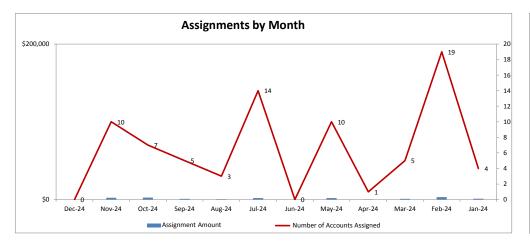

## **MINEOLA UTILITIES - 037324-2**

| Client Monthly History Analysis |                   |                 |                    |                      |                  |           |                       |                     |               |            |
|---------------------------------|-------------------|-----------------|--------------------|----------------------|------------------|-----------|-----------------------|---------------------|---------------|------------|
| Month                           | Accounts Assigned | Assigned Amount | Assign Average Bal | Current<br>Collected | Collected ToDate | Liquidity | Accounts<br>Cancelled | Cancelled<br>Amount | Number<br>PIF | Ave<br>Age |
| Dec-24                          | 0                 | \$0.00          | \$0.00             | \$0.00               | \$0.00           | 0.0%      | 0                     | \$0.00              | 0             | _          |
| Nov-24                          | 10                | \$2,344.69      | \$234.47           | \$0.00               | \$0.00           | 0.0%      | 0                     | \$0.00              | 0             |            |
| Oct-24                          | 7                 | \$2,614.81      | \$373.54           | \$0.00               | \$0.00           | 0.0%      | 0                     | \$0.00              | 0             | 103        |
| Sep-24                          | 5                 | \$834.46        | \$166.89           | \$0.00               | \$0.00           | 0.0%      | 0                     | \$0.00              | 0             | 105        |
| Aug-24                          | 3                 | \$561.80        | \$187.27           | \$0.00               | \$0.00           | 0.0%      | 0                     | \$0.00              | 0             | 103        |
| Jul-24                          | 14                | \$1,942.48      | \$138.75           | \$0.00               | \$123.93         | 6.4%      | 1                     | \$85.76             | 1             | 117        |
| Jun-24                          | 0                 | \$0.00          | \$0.00             | \$0.00               | \$0.00           | 0.0%      | 0                     | \$0.00              | 0             | 0          |
| May-24                          | 10                | \$1,895.10      | \$189.51           | \$0.00               | \$0.00           | 0.0%      | 0                     | \$0.00              | 0             | 135        |
| Apr-24                          | 1                 | \$170.62        | \$170.62           | \$0.00               | \$0.00           | 0.0%      | 0                     | \$0.00              | 0             | 118        |
| Mar-24                          | 5                 | \$817.67        | \$163.53           | \$0.00               | \$149.27         | 18.3%     | 0                     | \$0.00              | 2             | 118        |
| Feb-24                          | 19                | \$3,194.25      | \$168.12           | \$0.00               | \$288.62         | 9.0%      | 0                     | \$0.00              | 2             | 127        |
| Jan-24                          | 4                 | \$1,077.47      | \$269.37           | \$0.00               | \$318.92         | 29.6%     | 0                     | \$0.00              | 1             | 132        |
| Dec-23                          | 3                 | \$329.37        | \$109.79           | \$0.00               | \$73.43          | 22.3%     | 0                     | \$0.00              | 1             | 126        |
| Nov-23                          | 9                 | \$2,921.17      | \$324.57           | \$0.00               | \$114.97         | 3.9%      | 0                     | \$0.00              | 1             | 125        |
| Oct-23                          | 8                 | \$915.41        | \$114.43           | \$0.00               | \$0.00           | 0.0%      | 0                     | \$0.00              | 0             | 120        |
| Sep-23                          | 2                 | \$250.71        | \$125.36           | \$0.00               | \$0.00           | 0.0%      | 0                     | \$0.00              | 0             | 121        |
| Aug-23                          | 8                 | \$1,435.53      | \$179.44           | \$0.00               | \$0.00           | 0.0%      | 0                     | \$0.00              | 0             | 117        |
| Jul-23                          | 9                 | \$1,052.34      | \$116.93           | \$0.00               | \$100.78         | 9.6%      | 0                     | \$0.00              | 1             | 135        |
| Jun-23                          | 7                 | \$924.73        | \$132.10           | \$0.00               | \$504.09         | 54.5%     | 0                     | \$0.00              | 4             | 140        |
| May-23                          | 0                 | \$0.00          | \$0.00             | \$0.00               | \$0.00           | 0.0%      | 0                     | \$0.00              | 0             | 0          |
| Apr-23                          | 3                 | \$354.63        | \$118.21           | \$0.00               | \$0.00           | 0.0%      | 0                     | \$0.00              | 0             | 129        |
| Mar-23                          | 3                 | \$636.85        | \$212.28           | \$0.00               | \$0.00           | 0.0%      | 0                     | \$0.00              | 0             | 127        |
| Feb-23                          | 4                 | \$459.98        | \$115.00           | \$0.00               | \$103.30         | 22.5%     | 0                     | \$0.00              | 1             | 119        |
| Previous                        | 748               | \$139,375.28    | \$186.33           | \$96.92              | \$19,566.56      | 14.0%     | 4                     | \$3,119.30          | 125           | 340        |
|                                 | ====              | ======          | ======             | ======               | ======           |           | ====                  | ======              |               |            |
| Total                           | 882               | \$164,109.35    | \$186.07           | \$96.92              | \$21,343.87      | 13.0%     | 5                     | \$3,205.06          | 139           | 307        |