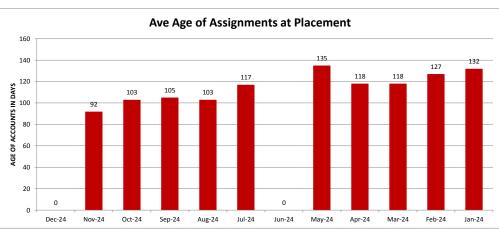

## **MINEOLA UTILITIES - 037324-2**

| Client Monthly History Analysis |                   |                 |                    |                      |                  |           |                       |                     |               |            |
|---------------------------------|-------------------|-----------------|--------------------|----------------------|------------------|-----------|-----------------------|---------------------|---------------|------------|
| Month                           | Accounts Assigned | Assigned Amount | Assign Average Bal | Current<br>Collected | Collected ToDate | Liquidity | Accounts<br>Cancelled | Cancelled<br>Amount | Number<br>PIF | Ave<br>Age |
| Dec-24                          | 0                 | \$0.00          | \$0.00             | \$0.00               | \$0.00           | 0.0%      | 0                     | \$0.00              | 0             | _          |
| Nov-24                          | 10                | \$2,344.69      | \$234.47           | \$0.00               | \$0.00           | 0.0%      | 0                     | \$0.00              | 0             |            |
| Oct-24                          | 7                 | \$2,614.81      | \$373.54           | \$0.00               | \$0.00           | 0.0%      | 0                     | \$0.00              | 0             | 103        |
| Sep-24                          | 5                 | \$834.46        | \$166.89           | \$0.00               | \$0.00           | 0.0%      | 0                     | \$0.00              | 0             | 105        |
| Aug-24                          | 3                 | \$561.80        | \$187.27           | \$0.00               | \$0.00           | 0.0%      | 0                     | \$0.00              | 0             | 103        |
| Jul-24                          | 14                | \$1,942.48      | \$138.75           | \$0.00               | \$123.93         | 6.4%      | 1                     | \$85.76             | 1             | 117        |
| Jun-24                          | 0                 | \$0.00          | \$0.00             | \$0.00               | \$0.00           | 0.0%      | 0                     | \$0.00              | 0             | 0          |
| May-24                          | 10                | \$1,895.10      | \$189.51           | \$0.00               | \$0.00           | 0.0%      | 0                     | \$0.00              | 0             | 135        |
| Apr-24                          | 1                 | \$170.62        | \$170.62           | \$0.00               | \$0.00           | 0.0%      | 0                     | \$0.00              | 0             | 118        |
| Mar-24                          | 5                 | \$817.67        | \$163.53           | \$0.00               | \$149.27         | 18.3%     | 0                     | \$0.00              | 2             | 118        |
| Feb-24                          | 19                | \$3,194.25      | \$168.12           | \$0.00               | \$288.62         | 9.0%      | 0                     | \$0.00              | 2             | 127        |
| Jan-24                          | 4                 | \$1,077.47      | \$269.37           | \$0.00               | \$318.92         | 29.6%     | 0                     | \$0.00              | 1             | 132        |
| Dec-23                          | 3                 | \$329.37        | \$109.79           | \$0.00               | \$73.43          | 22.3%     | 0                     | \$0.00              | 1             | 126        |
| Nov-23                          | 9                 | \$2,921.17      | \$324.57           | \$0.00               | \$114.97         | 3.9%      | 0                     | \$0.00              | 1             | 125        |
| Oct-23                          | 8                 | \$915.41        | \$114.43           | \$0.00               | \$0.00           | 0.0%      | 0                     | \$0.00              | 0             | 120        |
| Sep-23                          | 2                 | \$250.71        | \$125.36           | \$0.00               | \$0.00           | 0.0%      | 0                     | \$0.00              | 0             | 121        |
| Aug-23                          | 8                 | \$1,435.53      | \$179.44           | \$0.00               | \$0.00           | 0.0%      | 0                     | \$0.00              | 0             | 117        |
| Jul-23                          | 9                 | \$1,052.34      | \$116.93           | \$0.00               | \$100.78         | 9.6%      | 0                     | \$0.00              | 1             | 135        |
| Jun-23                          | 7                 | \$924.73        | \$132.10           | \$0.00               | \$504.09         | 54.5%     | 0                     | \$0.00              | 4             | 140        |
| May-23                          | 0                 | \$0.00          | \$0.00             | \$0.00               | \$0.00           | 0.0%      | 0                     | \$0.00              | 0             | 0          |
| Apr-23                          | 3                 | \$354.63        | \$118.21           | \$0.00               | \$0.00           | 0.0%      | 0                     | \$0.00              | 0             | 129        |
| Mar-23                          | 3                 | \$636.85        | \$212.28           | \$0.00               | \$0.00           | 0.0%      | 0                     | \$0.00              | 0             | 127        |
| Feb-23                          | 4                 | \$459.98        | \$115.00           | \$0.00               | \$103.30         | 22.5%     | 0                     | \$0.00              | 1             | 119        |
| Previous                        | 748               | \$139,375.28    | \$186.33           | \$96.92              | \$19,566.56      | 14.0%     | 4                     | \$3,119.30          | 125           | 340        |
|                                 | ====              | ======          | ======             | ======               | ======           |           | ====                  | ======              |               |            |
| Total                           | 882               | \$164,109.35    | \$186.07           | \$96.92              | \$21,343.87      | 13.0%     | 5                     | \$3,205.06          | 139           | 307        |