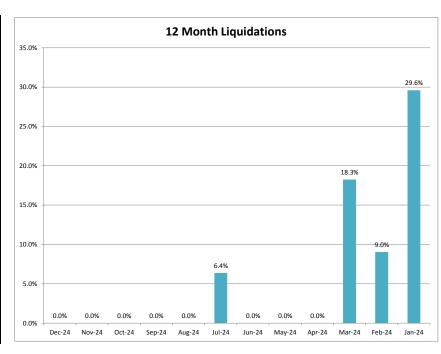

## **MINEOLA UTILITIES - 037324-2**

| Client Monthly History Analysis |                   |                 |                    |                      |                  |           |                       |                     |               |            |
|---------------------------------|-------------------|-----------------|--------------------|----------------------|------------------|-----------|-----------------------|---------------------|---------------|------------|
| Month                           | Accounts Assigned | Assigned Amount | Assign Average Bal | Current<br>Collected | Collected ToDate | Liquidity | Accounts<br>Cancelled | Cancelled<br>Amount | Number<br>PIF | Ave<br>Age |
| Dec-24                          | 0                 | \$0.00          | \$0.00             | \$0.00               | \$0.00           | 0.0%      | 0                     | \$0.00              | 0             | _          |
| Nov-24                          | 10                | \$2,344.69      | \$234.47           | \$0.00               | \$0.00           | 0.0%      | 0                     | \$0.00              | 0             |            |
| Oct-24                          | 7                 | \$2,614.81      | \$373.54           | \$0.00               | \$0.00           | 0.0%      | 0                     | \$0.00              | 0             | 103        |
| Sep-24                          | 5                 | \$834.46        | \$166.89           | \$0.00               | \$0.00           | 0.0%      | 0                     | \$0.00              | 0             | 105        |
| Aug-24                          | 3                 | \$561.80        | \$187.27           | \$0.00               | \$0.00           | 0.0%      | 0                     | \$0.00              | 0             | 103        |
| Jul-24                          | 14                | \$1,942.48      | \$138.75           | \$0.00               | \$123.93         | 6.4%      | 1                     | \$85.76             | 1             | 117        |
| Jun-24                          | 0                 | \$0.00          | \$0.00             | \$0.00               | \$0.00           | 0.0%      | 0                     | \$0.00              | 0             | 0          |
| May-24                          | 10                | \$1,895.10      | \$189.51           | \$0.00               | \$0.00           | 0.0%      | 0                     | \$0.00              | 0             | 135        |
| Apr-24                          | 1                 | \$170.62        | \$170.62           | \$0.00               | \$0.00           | 0.0%      | 0                     | \$0.00              | 0             | 118        |
| Mar-24                          | 5                 | \$817.67        | \$163.53           | \$0.00               | \$149.27         | 18.3%     | 0                     | \$0.00              | 2             | 118        |
| Feb-24                          | 19                | \$3,194.25      | \$168.12           | \$0.00               | \$288.62         | 9.0%      | 0                     | \$0.00              | 2             | 127        |
| Jan-24                          | 4                 | \$1,077.47      | \$269.37           | \$0.00               | \$318.92         | 29.6%     | 0                     | \$0.00              | 1             | 132        |
| Dec-23                          | 3                 | \$329.37        | \$109.79           | \$0.00               | \$73.43          | 22.3%     | 0                     | \$0.00              | 1             | 126        |
| Nov-23                          | 9                 | \$2,921.17      | \$324.57           | \$0.00               | \$114.97         | 3.9%      | 0                     | \$0.00              | 1             | 125        |
| Oct-23                          | 8                 | \$915.41        | \$114.43           | \$0.00               | \$0.00           | 0.0%      | 0                     | \$0.00              | 0             | 120        |
| Sep-23                          | 2                 | \$250.71        | \$125.36           | \$0.00               | \$0.00           | 0.0%      | 0                     | \$0.00              | 0             | 121        |
| Aug-23                          | 8                 | \$1,435.53      | \$179.44           | \$0.00               | \$0.00           | 0.0%      | 0                     | \$0.00              | 0             | 117        |
| Jul-23                          | 9                 | \$1,052.34      | \$116.93           | \$0.00               | \$100.78         | 9.6%      | 0                     | \$0.00              | 1             | 135        |
| Jun-23                          | 7                 | \$924.73        | \$132.10           | \$0.00               | \$504.09         | 54.5%     | 0                     | \$0.00              | 4             | 140        |
| May-23                          | 0                 | \$0.00          | \$0.00             | \$0.00               | \$0.00           | 0.0%      | 0                     | \$0.00              | 0             | 0          |
| Apr-23                          | 3                 | \$354.63        | \$118.21           | \$0.00               | \$0.00           | 0.0%      | 0                     | \$0.00              | 0             | 129        |
| Mar-23                          | 3                 | \$636.85        | \$212.28           | \$0.00               | \$0.00           | 0.0%      | 0                     | \$0.00              | 0             | 127        |
| Feb-23                          | 4                 | \$459.98        | \$115.00           | \$0.00               | \$103.30         | 22.5%     | 0                     | \$0.00              | 1             | 119        |
| Previous                        | 748               | \$139,375.28    | \$186.33           | \$96.92              | \$19,566.56      | 14.0%     | 4                     | \$3,119.30          | 125           | 340        |
|                                 | ====              | ======          | ======             | ======               | ======           |           | ====                  | ======              |               |            |
| Total                           | 882               | \$164,109.35    | \$186.07           | \$96.92              | \$21,343.87      | 13.0%     | 5                     | \$3,205.06          | 139           | 307        |